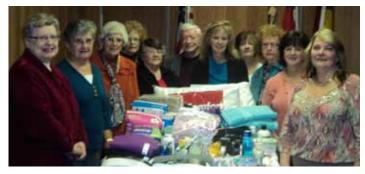

#### FRATERNAL SOCIETIES OF NEPA **DONATE TO DOMESTIC VIOLENCE SERVICE CENTER**

As part of their Make-A-Difference Day Project, the Fraternal Societies of Northeast Pennsylvania (FSNEPA) presented a donation to the Domestic Violence Service Center (DVSC) at the October meeting held at the Ladies Pennsylvania Slovak Catholic Union Home Office in Wilkes-Barre, PA. The donations were an assortment of items including household items, bed linens, towels, baby products, clothing, and health and hygiene products. All of the items will be used by the residents of DVSC's emergency shelter and transitional housing unit. FSNEPA is a notfor-profit trade association that unites local leaders of fraternal benefit societies of Northeastern Pennsylvania. Members include: First Catholic Slovak Ladies Association, Greek Catholic Union of the USA, Ladies Pennsylvania Slovak Catholic Union, National Slovak Society, Polish National Union of America, Polish Union of the U.S. of N.A., Polish Women's Alliance of America, Slovene National Benefit Society, and CPS Actuaries. Photo taken at the donation presentation shows, from left: Charlotte L. Androckitis; Bernie Regis; Ann Dougher; Martha Iskra; Felicia Perlick; Bernard Kolodziej; Tammy Rodgers, Outreach Supervisor, Domestic Violence Service Center, Maureen Grohowski; Magdalen Iskra; Mary Jo Savidge; and Theresa Kluchinski.