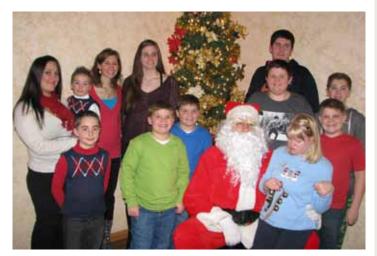

#### **COUNCIL 40 CHRISTMAS PARTY FOR CHILDREN**

Polish Women's Alliance of America, Council 40, Wilkes-Barre, PA, recently held its annual Children's Christmas Party at Happy Pizza in Plymouth, PA. Photos shows the participants with Santa Claus, who presented each attendee with a Christmas present. The children also received bags of cookies and candy. Prior to Santa's visit, each child made a Christmas ornament under the direction of Cheryl Hillard, District XIV President, and they enjoyed a pizza party along with their families. In back row from left: Elizabeth Wojciechowski holding Riley Wojciechowski, Marissa Durako, Rebecca Prociak, Nicholas Prociak, Matthew Prociak, and Derek Answini. In front row, Christian Howard, Matthew and Christopher Maciejczyk, Santa Claus, Caitlin Trainor, and Dylan Cassetori. Absent when picture was taken were Alyson Manley and Camryn Cassetori.