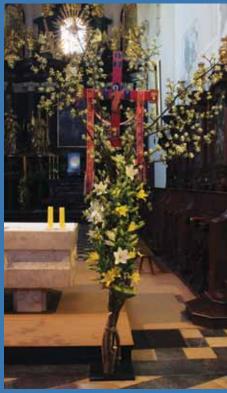

#### On the Cover Liturgical ikebana arrangements at Tyniec Abbey

See descriptions of the arrangements and related articles on pages 22 and 23