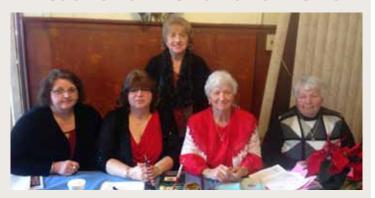

#### COUNCIL 8 ELECTION OF OFFICERS

Council 8, District IX Connecticut, held its election of officers in December 2014. In photo, standing: Council Vice President Stephanie Marcaccio. Seated from left: Secretary Teresa Dabrowski, President Wieslawa Rozynski, District IX President Sophie Marshall, and Treasurer Mary Palka.