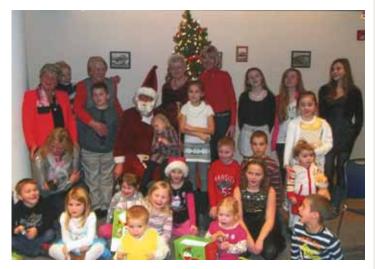

#### **COUNCIL 27 CHRISTMAS PARTY FOR CHILDREN**

The Council 27 Christmas Party for Children was held on Sunday, December 7, 2014, at the PWA Social Hall in Chicago. The children and their parents and grandparents enjoyed playing games and singing carols, a visit from Santa, gifts, treats, and a pizza lunch. Thanks to all who attended and contributed to help organize or fund this annual event.