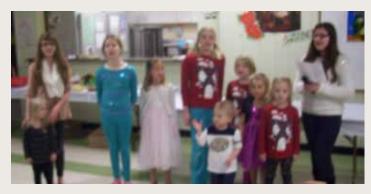

#### COUNCIL 9 CHRISTMAS PARTY FOR CHILDREN

The Council 9 Children's Christmas Party was held on December 6, 2014, at St. John Brebeuf in Niles, Illinois. Complimentary photos with Santa, crafts, a home-cooked Polish-style lunch, games, prizes, Christmas songs, a raffle, along with a gift for each child, and singing Happy Birthday to Jesus made it special for everyone who attended. Thank you to all the guests, young and old alike, to Santa and his Elves, and to everyone who helped or donated and made this event a success. In photo, children sing to Baby Jesus.