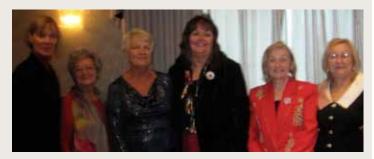

#### WIGILIA CELEBRATION IN DISTRICT I

The annual celebration of Wigilia in District I was held on Saturday, December 13, 2014, at the House of the White Eagle in Niles, Illinois. District I President Lidia Filus welcomed the guests and explained some of our beautiful Polish Christmas traditions. After the luncheon, donors to District I fundraising projects were acknowledged, and a raffle was held to support District I Scholarship Funds. Photo 1 shows donors, from left: Secretary Treasurer Antoinette Trela, Ania Holmberg of Group 114, Barbara Kopala of Group 525, Carol Partyka of Group 661, Casimira Bilinski of Group 31, and District I President Lidia Filus. Photo 2 shows the two members who conducted the Raffle, Michelle Brennan of Group 819 (left) and Stephanie Cashman of Group 819.