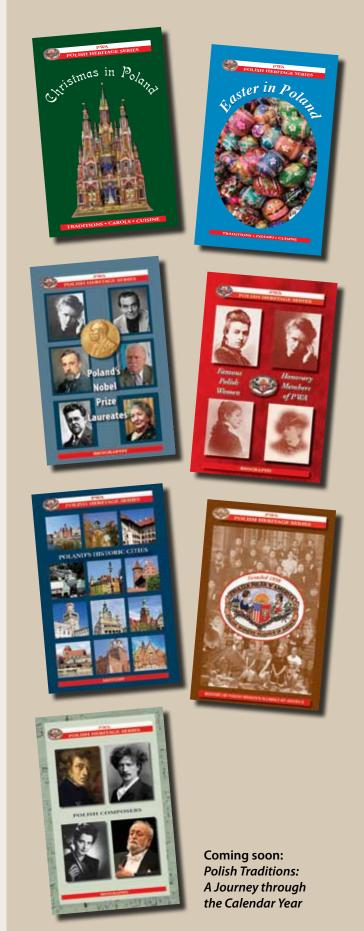

#### PWA POLISH HERITAGE SERIES

#### **Explore your Polish heritage** with these beautiful booklets!

An important part of the mission of Polish Women's Alliance of America is to preserve our Polish language, culture, and heritage — and we have been doing that for over 116 years. In recent years we have published seven booklets in the PWA Polish Heritage Series that we are happy and proud to offer for sale to you now. The booklets will be a welcome addition to your family library and will also make great gifts for any occasion. You can purchase the set of seven booklets for \$20, including postage. As more booklets are published, you will be able to order them individually for \$3/each plus postage.

#### Set of seven booklets includes:

- Christmas in Poland
- Easter in Poland
- Poland's Nobel Prize Laureates
- Famous Polish Women
- Poland's Historic Cities
- · History of Polish Women's Alliance of America
- Polish Composers

#### **PWA HERITAGE SERIES ORDER FORM**

| Name                                                          |                               |
|---------------------------------------------------------------|-------------------------------|
| Address                                                       |                               |
| City                                                          | State                         |
| Zip                                                           |                               |
| Phone No                                                      |                               |
| Email                                                         |                               |
| Please send sets of 7 booklet postage), to the address above. | s (at \$20 per set, including |
| Total enclosed: \$                                            |                               |