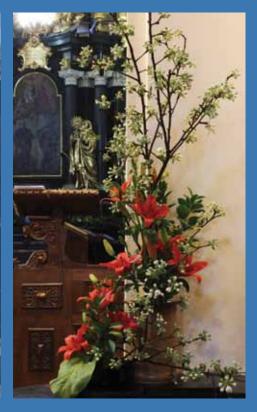

#### On the Cover Liturgical ikebana arrangements at Tyniec Abbey

See descriptions of the arrangements and related articles on pages 22 and 23