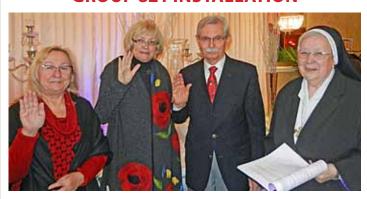

#### **GROUP 821 INSTALLATION**

Chicago, IL—The election meeting and Installation of Officers in Group 821 was held on January 10, 2015. In photo, from left: Secretary-Treasurer Lidia Filus, Vice President Czeslawa Kolak, President Jim Kolak, and Group 821 Chaplain Sister Stephanie Blaszczynski.