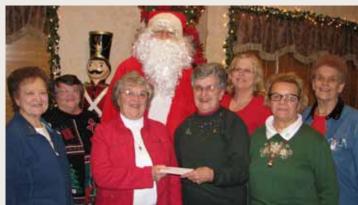

#### WIGILIA CELEBRATION IN DISTRICT I

The annual celebration of Wigilia in District I was held on Saturday, December 13, 2014, at the House of the White Eagle in Niles, Illinois. District I President Lidia Filus welcomed the guests and explained some of our beautiful Polish Christmas traditions. After the luncheon, donors to District I fundraising projects were acknowledged, and a raffle was held to support District I Scholarship Funds. Photo 1 shows donors, from left: Secretary Treasurer Antoinette Trela, Ania Holmberg of Group 114, Barbara Kopala of Group 525, Carol Partyka of Group 661, Casimira Bilinski of Group 31, and District I President Lidia Filus. Photo 2 shows the two members who conducted the Raffle, Michelle Brennan of Group 819 (left) and Stephanie Cashman of Group 819.