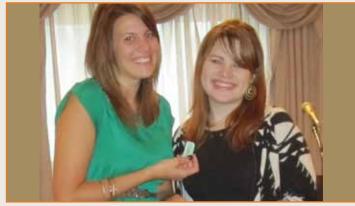

#### WIGILIA CELEBRATION IN DISTRICT I

The annual celebration of Wigilia in District I was held on Saturday, December 13, 2014, at the House of the White Eagle in Niles, Illinois. District I President Lidia Filus welcomed the guests and explained some of our beautiful Polish Christmas traditions. After the luncheon, donors to District I fundraising projects were acknowledged, and a raffle was held to support District I Scholarship Funds. Photo 1 shows donors, from left: Secretary Treasurer Antoinette Trela, Ania Holmberg of Group 114, Barbara Kopala of Group 525, Carol Partyka of Group 661, Casimira Bilinski of Group 31, and District I President Lidia Filus. Photo 2 shows the two members who conducted the Raffle, Michelle Brennan of Group 819 (left) and Stephanie Cashman of Group 819.