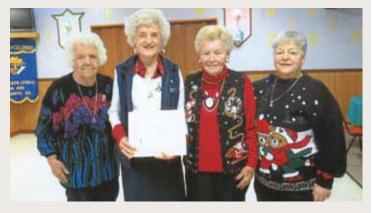

#### **GROUP 805 CHRISTMAS PARTY**

Another festive Christmas Party hosted by Group 805, Sacred Heart of Mary, Baltimore, Maryland, was held at the Knights of Columbus Hall in Edgemere, Maryland, on December 14, 2014. A delicious buffet, which included dessert and sodas, was served. There were 67 members and guests in attendance, among them several children. Father Tom Morris and Mrs. Irene Spatafore of Angels Supporting Your Troops were the guests of honor. Guests received either a bracelet or pen as a gift upon entry and everyone participated in the Polish traditions of the breaking of oplatek and singing of koledy. Father Tom said the blessing before our meal and we were honored to have him join us. Due to the generosity of our members, we were again able to present a donation to Mrs. Spatafore. A raffle was also held and it was a huge success. Thanks to everyone who contributed to this annual event—we can't wait to see you next year! In photo, officers of Group 805 present a check and certificate to Mrs. Spatafore. From left, Secretary Lucille Scrivani, Irene Spatafore, President Dolores Pummery, and Treasurer Helen Potrzuski.