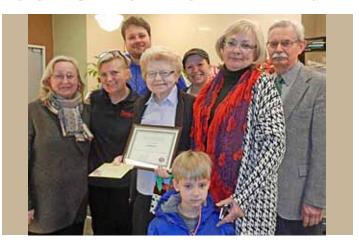

#### **DISTRICT I WOMAN OF THE YEAR 2014**

Chicago, IL – Kasia Bober, owner and CEO of Kasia's Deli and Kasia's Pierogi recently celebrated the 40th anniversary of her arrival in the US and the start soon after of her successful company. Group 821 members celebrated Kasia's anniversary with her last year, and nominated her for the Woman of the Year Award for 2014 in District I. In photo above, District I President Lidia Filus presents the Award to Mrs. Bober, as other family members and District I members look on. Congratulations!