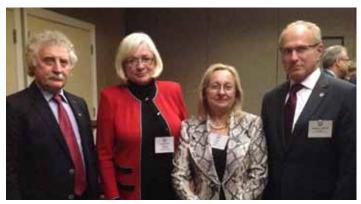

#### **MEETING WITH FORMER PRIME MINISTER** OF POLAND HANNA SUCHOCKA

Hanna Suchocka was the first woman Prime Minister of Poland in the administration of President Lech Walesa, and only the fourteenth woman in the world to be appointed or elected to serve as President or Prime Minister. She was later appointed Poland's ambassador to the Holy See. Photo above was taken at a reception held recently at the Consulate of the Republic of Poland in Chicago. From left, District I President Lidia Filus, Hanna Suchocka, National Director Czeslawa Kolak, and Deputy Consul General Robert Rusiecki.