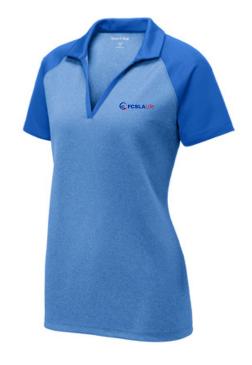

## FCSLA Okres Cleveland District Polo Order Form

A. Sport-Tek Raglan Heather Block Polo

\$28.10 w/ Tax

Available in **Navy, Royal** or **Pond Blue (Shown)**Adult Sizes XS-4XL
Fits true to size

B. Ladies Sport-Tek Raglan Heather Block Polo

\$28.10 w/ Tax

Available in **Navy**, **Royal (Shown)** or **Pond Blue** 

Ladies Sizes XS-4XL XS (2), S (4/6), M (8/10), L (12/14), XL (16/18) 2XL (20/22), 3XL (24/26), 4XL (28/30)

|                                               | Size | Color | TOTAL<br>QTY | TOTAL<br>COST |
|-----------------------------------------------|------|-------|--------------|---------------|
| A. Sport-Tek Raglan Heather Block Polo        |      |       |              |               |
| B. Ladies Sport-Tek Raglan Heather Block Polo |      |       |              |               |