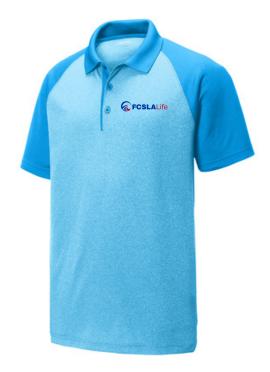

## FCSLA Okres Cleveland District Polo Order Form

A. Sport-Tek Raglan Heather Block Polo

\$28.10 w/ Tax

Available in **Navy, Royal** or **Pond Blue (Shown)**Adult Sizes XS-4XL
Fits true to size

B. Ladies Sport-Tek Raglan Heather Block Polo